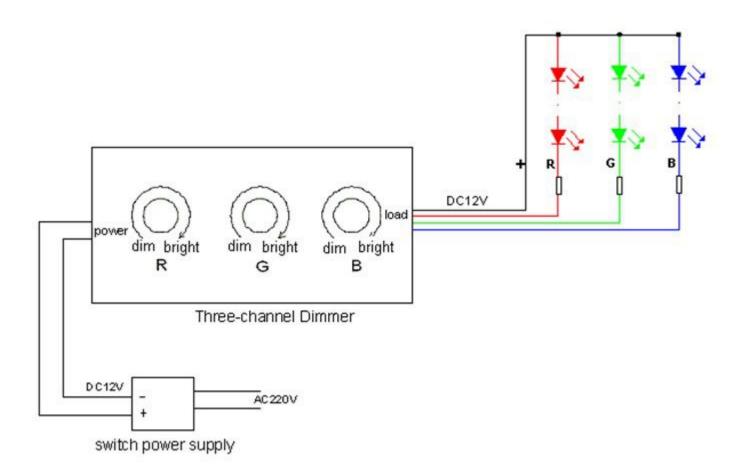

: 5V<45W,12V<108W,24V<216W</li>





### **External Dimensions**



## Interface specifications

### Power input interface:



Adopt male and female connector with screw.

### Load output interface:



Adopt male and female connector with screw.





### **Direction for Use**

- 1. Connect the load wire at first, following by the power wire; Please ensure short circuit can not occur between connecting wire before you turn on the power.
- Adopt rotary button, there are three load output channels, its function as follows:
   Rotate button to the right, brightness will be brighter, when you rotate it to the far right, the brightness is greatest.

Rotate button to the left,brightness will be darker,when you rotate it to the far left,the light will be turned off.

### **Typical Applications**