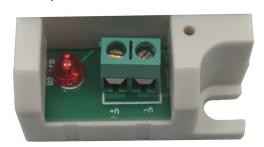

# **Product Specifications**



### **Summarization**

Dimmer is a controller that it can adjust brightness infinitely, there are three output channels in all. Its control mode is knob-operated control, you could adjust light to the appropriate brightness in accordance with your actual need.

### **Technical parameters**

Working temperature: -20-60 <sup>°</sup>C

• Power supply voltage: DC5V,12-24V optional(specify the required voltage on order form)

• Output: 3 channels

External dimensions: L130XW40XH52mm
Package size: L140XW50XH60 mm

Net Weight: 95gGross weight: 120g

• Static power consumption: <1W

• Output current: <3A

Output power: 5V<45W,12V<108W,24V<216W</li>





### **External Dimensions**



## Interface specifications

### Power input interface:



Adopt male and female connector with screw.

### Load output interface:



Adopt male and female connector with screw.





### **Direction for Use**

- 1. Connect the load wire at first, following by the power wire; Please ensure short circuit can not occur between connecting wire before you turn on the power.
- Adopt rotary button, there are three load output channels, its function as follows:
   Rotate button to the right, brightness will be brighter, when you rotate it to the far right, the brightness is greatest.

Rotate button to the left,brightness will be darker,when you rotate it to the far left,the light will be turned off.

### **Typical Applications**