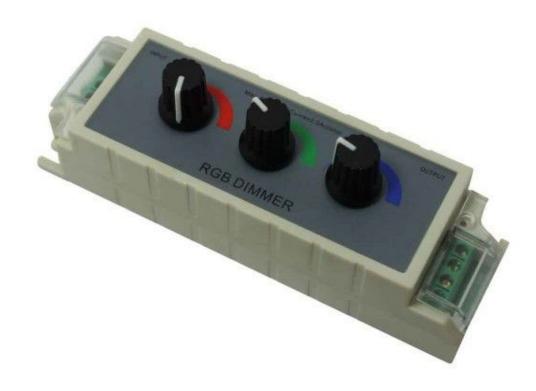

### **Summarization**

Dimmer is a controller that it can adjust brightness infinitely, there are three output channels in all. Its control mode is knob-operated control, you could adjust light to the appropriate brightness in accordance with your actual need.

### **Direction for Use**

- 1. Connect the load wire at first, following by the power wire; Please ensure short circuit can not occur between connecting wire before you turn on the power.
- Adopt rotary button, there are three load output channels, its function as follows:
   Rotate button to the right, brightness will be brighter, when you rotate it to the far right, the brightness is greatest.

Rotate button to the left,brightness will be darker,when you rotate it to the far left,the light will be turned off.