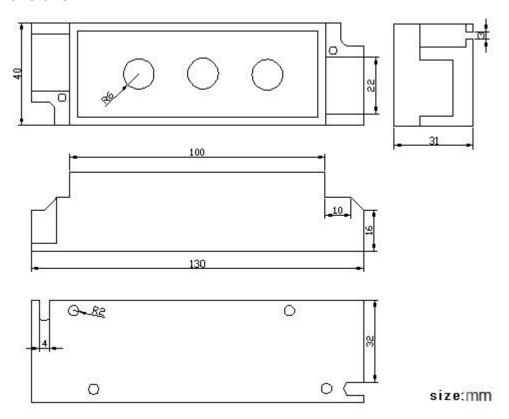

### **Technical parameters**

Working temperature: -20-60 <sup>°</sup>C

• Power supply voltage: DC5V,12-24V optional(specify the required voltage on order form)

• Output: 3 channels

External dimensions: L130XW40XH52mm
Package size: L140XW50XH60 mm

Net Weight: 95gGross weight: 120g

• Static power consumption: <1W

• Output current: <3A

Output power: 5V<45W,12V<108W,24V<216W</li>

### **External Dimensions**