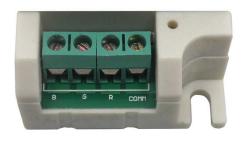

on**

Dimmer is a controller that it can adjust brightness infinitely, there are three output channels in all. Its control mode is knob-operated control, you could adjust light to the appropriate brightness in accordance with your actual need.

### **Technical parameters**

Working temperature: -20-60 <sup>°</sup>C

• Power supply voltage: DC5V,12-24V optional(specify the required voltage on order form)

• Output: 3 channels

External dimensions: L130XW40XH52mm
Package size: L140XW50XH60 mm

Net Weight: 95gGross weight: 120g

• Static power consumption: <1W

• Output current: <3A

Output power: 5V<45W,12V<108W,24V<216W</li>





### **External Dimensions**



## Interface specifications

### Power input interface:



Adopt male and female connector with screw.

### Load output interface:



Adopt male and female connector with screw.





### **Direction for Use**

- 1. Connect the load wire at first, following by the power wire; Please ensure short circuit can not occur between connecting wire before you turn on the power.
- Adopt rotary button, there are three load output channels, its function as follows:
   Rotate button to the right, brightness will be brighter, when you rotate it to the far right, the brightness is greatest.

Rotate button to the left,brightness will be darker,when you rotate it to the far left,the light will be turned off.

### **Typical Applications**