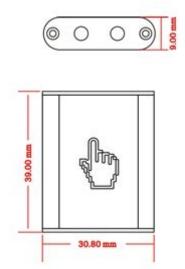

### **Technical parameters**

Working temperature: -20-60 °C
Power supply voltage: DC 12-24V

Output voltage: DC 12-24V

Output: 1 channel

External dimension: L39\*W30.8\*H9.0 mm

Packing size: L174\*w84mm

Net weight: 26.0gGross weight: 38.0gMax output current: 6A

#### **External dimension**