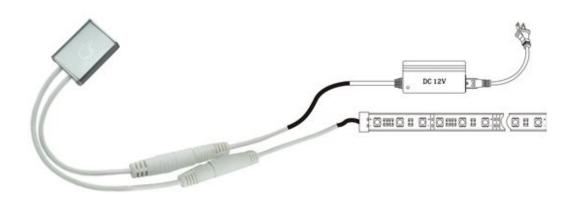

x output power: 72W/12V; 144W/24V



#### **External dimension**



#### **Direction for use**

- 1. When power on, it is OFF. Short touch the hand icon, the dimmer turns OFF to ON, short touch the icon again, the dimmer turns ON to OFF.
- 2. Long press the hand icon:
- A. If in OFF, begin to Cyclic dimming from the maximum brightness.
- B. If in ON, begin to Cyclic dimming from the current brightness.
- 3. Midway of dimmer when long press hand icon:

Release your hand when long press and dimming, then brightness stops at the current state, long press and dimming again, the dimming will go on in the opposite way.

Notice: Please not hold the dimmer in the hands when using it, it should be put on the desk or fixed on wall, otherwise, it will become ineffective.

## **Typical Application**