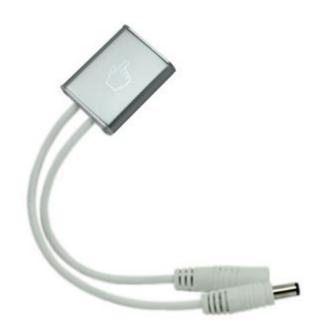

#### **Summarization**

LED line touch dimmer adopts capacitive touch technology, ON/OFF and Dimming function can achieve touch, direct current 12/24V directly drive led lighting product, such as led cabinet light, led dome light, LED light bar and led panel light, it can also be used as on/off button, to realize one key switch control of lamps, at the same time, in the process of dimming, light and shade change evenly, soft, no flicker.

### **Technical parameters**

Working temperature: -20-60 °C
Power supply voltage: DC 12-24V

Output voltage: DC 12-24V

Output: 1 channel

External dimension: L39\*W30.8\*H9.0 mm

Packing size: L174\*w84mm

Net weight: 26.0gGross weight: 38.0gMax output current: 6A