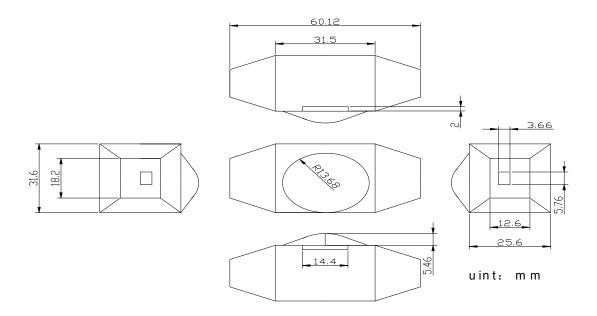

## **Technical parameters**

Working temperature: -20-60 °C

•Supply voltage: DC5V, 12-24V optional(specify the required voltage on order form)

Output: 1 channel

External dimension: L61xW33xH32 mmPacking size: L105xW65xH40 mm

#### **External Dimension**