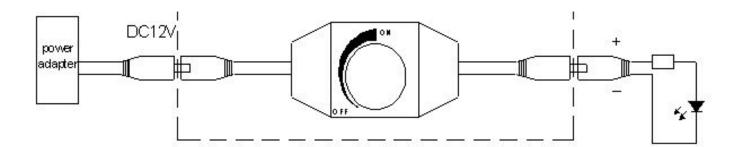

# **Interface Specifications**

Power input interface:

Load output interface:

## **Direction for use**

- 1. Connect the load wire at first, following by the power wire;
- 2. Adopt rotary button, its function as follows:

Rotate button to the right,brightness will be brighter,when you rotate it to the far right,the brightness is greatest.

Rotate button to the left,brightness will be darker,when you rotate it to the far left,the light will be turned off.