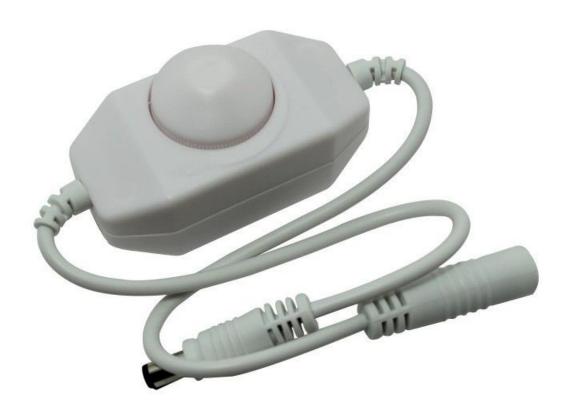

### **Summarization**

Dimmer is a controller that it can adjust brightness, its control mode is knob-operated control, you could adjust light to the appropriate lighting brightness in accordance with your actual need.

## **Technical parameters**

Working temperature: -20-60 °C

•Supply voltage: DC5V, 12-24V optional(specify the required voltage on order form)

Output: 1 channel

External dimension: L61xW33xH32 mmPacking size: L105xW65xH40 mm

## **Direction for use**

- 1. Connect the load wire at first, following by the power wire;
- 2. Adopt rotary button, its function as follows:

Rotate button to the right,brightness will be brighter,when you rotate it to the far right,the brightness is greatest.

Rotate button to the left,brightness will be darker,when you rotate it to the far left,the light will be turned off.